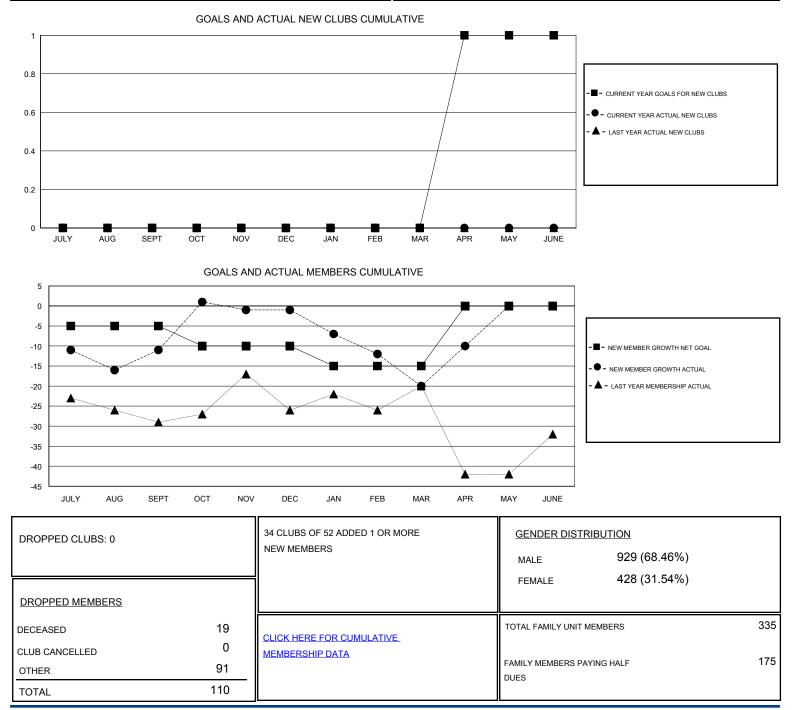

## GMT: THOMAS MATNEY

| LOCATION IND |
|--------------|
|--------------|

| Clubs                 |               |           |               | Members               |                                                                |                                                              |                                                    |
|-----------------------|---------------|-----------|---------------|-----------------------|----------------------------------------------------------------|--------------------------------------------------------------|----------------------------------------------------|
| RESULTS FOR 2016-2017 |               |           |               | RESULTS FOR 2016-2017 |                                                                |                                                              |                                                    |
| QUARTER               | NEW CLUB GOAL | NEW CLUBS | DROPPED CLUBS | QUARTER               | NEW MEMBER GROWTH<br>NET GOAL (not reinstated<br>or transfers) | NEW MEMBER<br>GROWTH ACTUAL (not<br>reinstated or transfers) | DROPPED<br>MEMBERS ACTUAL<br>(including transfers) |
| JULY/AUG/SEPT         | 0             | 0         | 0             | JULY/AUG/SEPT         | -5                                                             | 32                                                           | 43                                                 |
| OCT/NOV/DEC           | 0             | 0         | 0             | OCT/NOV/DEC           | -5                                                             | 33                                                           | 23                                                 |
| JAN/FEB/MAR           | 0             | 0         | 0             | JAN/FEB/MAR           | -5                                                             | 21                                                           | 40                                                 |
| APR/MAY/JUNE          | 1             | 0         | 0             | APR/MAY/JUNE          | 15                                                             | 14                                                           | 4                                                  |